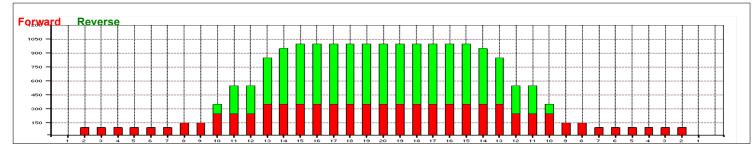

## **Kegel Recreation Main Street**

|                      |                  |                 |          | 1.20                | ·                   |                 | 1.2         |                | 0.00    |                      |  |
|----------------------|------------------|-----------------|----------|---------------------|---------------------|-----------------|-------------|----------------|---------|----------------------|--|
| Track Zone<br>Ratios | Item             | 3L-7L:18L-18R   |          | 8L-12L:18L-18R      | 13L-17L:18L-18R     | 18L-18R:17R-13R |             | 18L-18R:12R-8R |         | 18L-18R:7R-3R        |  |
|                      | Description      | Outside Track:M | liddle N | /iddle Track:Middle | Inside Track:Middle | Middle: Inside  | e Track 🛛 I | Middle:Middl   | e Track | Middle:Outside Track |  |
|                      | Track Zone Ratio | 10              |          | 2.86                | 1.04                | 1.04            |             | 2.86           |         | 10                   |  |