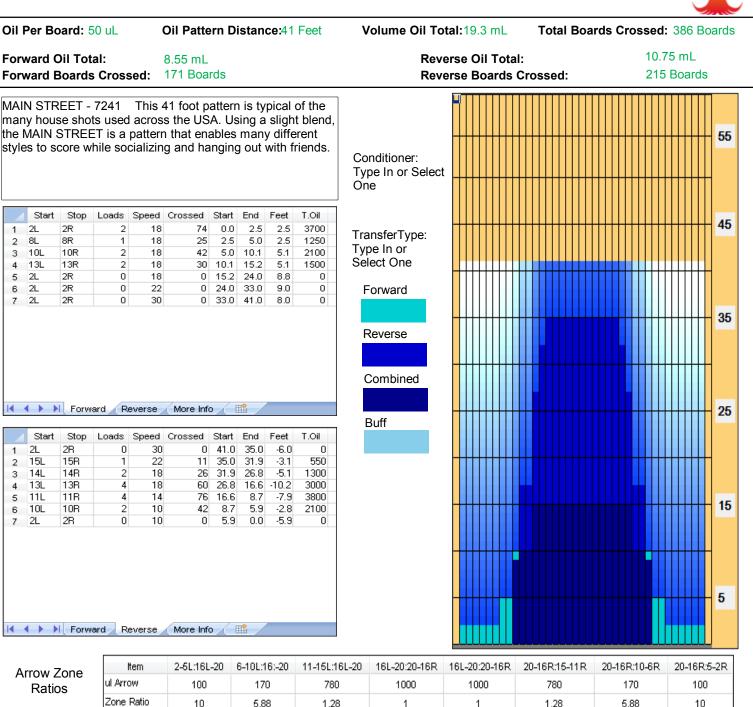

## **Kegel Recreation Main Street**

|                      |                  |                 |          | 1.20                | ·                   |                 | 1.2         |                | 0.00    |                      |  |
|----------------------|------------------|-----------------|----------|---------------------|---------------------|-----------------|-------------|----------------|---------|----------------------|--|
| Track Zone<br>Ratios | Item             | 3L-7L:18L-18R   |          | 8L-12L:18L-18R      | 13L-17L:18L-18R     | 18L-18R:17R-13R |             | 18L-18R:12R-8R |         | 18L-18R:7R-3R        |  |
|                      | Description      | Outside Track:M | liddle N | /iddle Track:Middle | Inside Track:Middle | Middle: Inside  | e Track 🛛 I | Middle:Middl   | e Track | Middle:Outside Track |  |
|                      | Track Zone Ratio | 10              |          | 2.86                | 1.04                | 1.04            |             | 2.86           |         | 10                   |  |