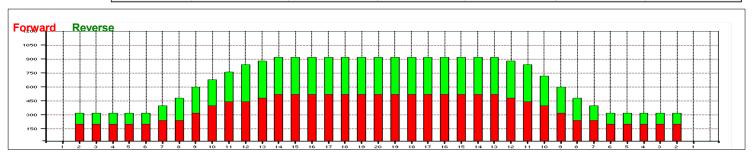

## 2012 European Youth Championships

5

Oil Per Board: 40 uL Oil Pattern Distance: 41 Feet Volume Oil Total: 24.64 mL Total Boards Crossed: 616 Boards

Forward Oil Total: 13.96 mL Reverse Oil Total: 10.68 mL 349 Boards 267 Boards