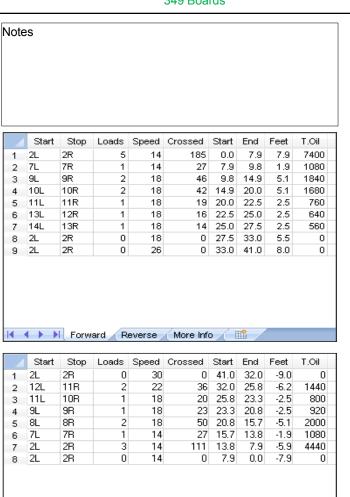

## 2012 European Youth Championships

5

Oil Per Board: 40 uL Oil Pattern Distance: 41 Feet Volume Oil Total: 24.64 mL Total Boards Crossed: 616 Boards

Forward Oil Total: 13.96 mL Reverse Oil Total: 10.68 mL 349 Boards 267 Boards