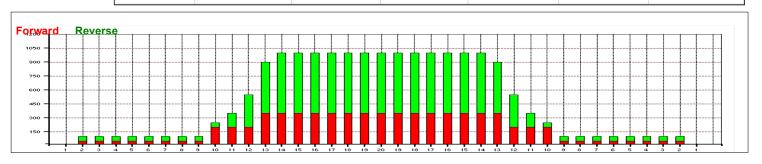

## **Kegel Recreation Easy Street**

Oil Per Board: 50 uL Oil Pattern Distance:38 Feet Volume Oil Total:18.7 mL Total Boards Crossed: 374 Boards

Forward Oil Total: 7.25 mL Reverse Oil Total: 11.45 mL
Forward Boards Crossed: 145 Boards Reverse Boards Crossed: 229 Boards

|   | Start | Stop | Loads | Speed | Crossed | Start | End  | Feet | T.Oil | _ |
|---|-------|------|-------|-------|---------|-------|------|------|-------|---|
| 1 | 2L    | 2R   | 1     | 14    | 37      | 0.0   | 0.0  | 0.0  | 1850  |   |
| 2 | 10L   | 10R  | 3     | 18    | 63      | 0.0   | 7.6  | 7.6  | 3150  |   |
| 3 | 13L   | 13R  | 3     | 18    | 45      | 7.6   | 15.2 | 7.6  | 2250  |   |
| 4 | 2L    | 2R   | 0     | 18    | 0       | 15.2  | 24.0 | 8.8  | 0     |   |
| 5 | 2L    | 2R   | 0     | 22    | 0       | 24.0  | 33.0 | 9.0  | 0     |   |
| 6 | 2L    | 2R   | 0     | 30    | 0       | 33.0  | 38.0 | 5.0  | 0     |   |
|   |       |      |       |       |         |       |      |      |       |   |
|   |       |      |       |       |         |       |      |      |       |   |
|   |       |      |       |       |         |       |      |      |       |   |

| Forward Reverse More Info |       |      |       |       |         |       |      |       |       |  |
|---------------------------|-------|------|-------|-------|---------|-------|------|-------|-------|--|
|                           |       |      |       |       |         |       |      |       |       |  |
|                           | Start | Stop | Loads | Speed | Crossed | Start | End  | Feet  | T.Oil |  |
| 1                         | 2L    | 2R   | 0     | 30    | 0       | 38.0  | 33.0 | -5.0  | 0     |  |
| 2                         | 14L   | 14R  | 2     | 18    | 26      | 33.0  | 27.9 | -5.1  | 1300  |  |
| 3                         | 13L   | 13R  | 4     | 18    | 60      | 27.9  | 17.7 | -10.2 | 3000  |  |
| 4                         | 12L   | 12R  | 4     | 14    | 68      | 17.7  | 9.8  | -7.9  | 3400  |  |
| 5                         | 11L   | 11R  | 2     | 10    | 38      | 9.8   | 7.0  | -2.8  | 1900  |  |
| 6                         | 2L    | 2R   | 1     | 10    | 37      | 7.0   | 5.6  | -1.4  | 1850  |  |
| 7                         | 2L    | 2R   | 0     | 10    | 0       | 5.6   | 0.0  | -5.6  | 0     |  |
|                           |       |      |       |       |         |       |      |       |       |  |