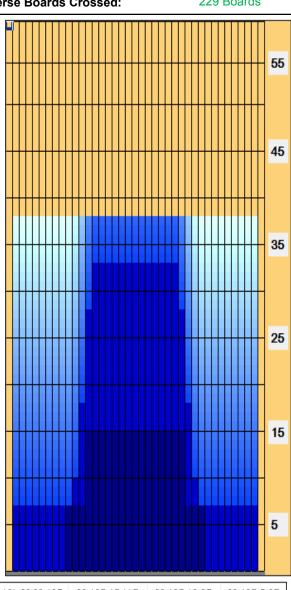

## **Kegel Recreation Easy Street**

Oil Per Board: 50 uL Oil Pattern Distance:38 Feet Volume Oil Total:18.7 mL Total Boards Crossed: 374 Boards

Forward Oil Total: 7.25 mL Reverse Oil Total: 11.45 mL
Forward Boards Crossed: 145 Boards Reverse Boards Crossed: 229 Boards

|   | Start | Stop | Loads | Speed | Crossed | Start | End  | Feet | T.Oil | _ |
|---|-------|------|-------|-------|---------|-------|------|------|-------|---|
| 1 | 2L    | 2R   | 1     | 14    | 37      | 0.0   | 0.0  | 0.0  | 1850  |   |
| 2 | 10L   | 10R  | 3     | 18    | 63      | 0.0   | 7.6  | 7.6  | 3150  |   |
| 3 | 13L   | 13R  | 3     | 18    | 45      | 7.6   | 15.2 | 7.6  | 2250  |   |
| 4 | 2L    | 2R   | 0     | 18    | 0       | 15.2  | 24.0 | 8.8  | 0     |   |
| 5 | 2L    | 2R   | 0     | 22    | 0       | 24.0  | 33.0 | 9.0  | 0     |   |
| 6 | 2L    | 2R   | 0     | 30    | 0       | 33.0  | 38.0 | 5.0  | 0     |   |
|   |       |      |       |       |         |       |      |      |       |   |
|   |       |      |       |       |         |       |      |      |       |   |
|   |       |      |       |       |         |       |      |      |       |   |

| Forward Reverse More Info |       |      |       |       |         |       |      |       |       |  |
|---------------------------|-------|------|-------|-------|---------|-------|------|-------|-------|--|
|                           |       |      |       |       |         |       |      |       |       |  |
|                           | Start | Stop | Loads | Speed | Crossed | Start | End  | Feet  | T.Oil |  |
| 1                         | 2L    | 2R   | 0     | 30    | 0       | 38.0  | 33.0 | -5.0  | 0     |  |
| 2                         | 14L   | 14R  | 2     | 18    | 26      | 33.0  | 27.9 | -5.1  | 1300  |  |
| 3                         | 13L   | 13R  | 4     | 18    | 60      | 27.9  | 17.7 | -10.2 | 3000  |  |
| 4                         | 12L   | 12R  | 4     | 14    | 68      | 17.7  | 9.8  | -7.9  | 3400  |  |
| 5                         | 11L   | 11R  | 2     | 10    | 38      | 9.8   | 7.0  | -2.8  | 1900  |  |
| 6                         | 2L    | 2R   | 1     | 10    | 37      | 7.0   | 5.6  | -1.4  | 1850  |  |
| 7                         | 2L    | 2R   | 0     | 10    | 0       | 5.6   | 0.0  | -5.6  | 0     |  |
|                           |       |      |       |       |         |       |      |       |       |  |